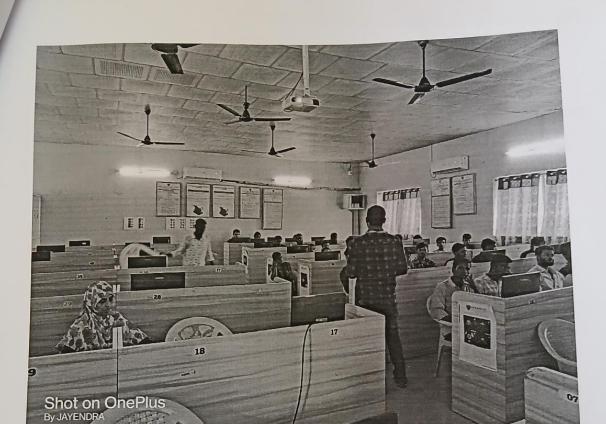

**Number of Participants:** 

45 Students

The seminar covered key aspects of automation techniques with an emphasis on practical applications and modern tools in mechanical engineering. Topics included the application of engineering knowledge (PO1) to solve complex problems, problem analysis (PO2) using scientific methods, and the design and development of solutions (PO3) that address health, safety, societal, and environmental considerations. Participants also explored the utilization of modern engineering tools (PO5) essential for automation practices, assessed societal, legal, and cultural responsibilities in professional practice (PO6), and discussed project management and financial principles (PO11). Finally, the seminar highlighted the importance of continuous learning (PO12) in the face of technological advancements. Students presented innovative projects related to automation, showcasing their understanding and application of the Program Outcomes (POs). These projects demonstrated the integration of theoretical knowledge with practical problem-solving skills.