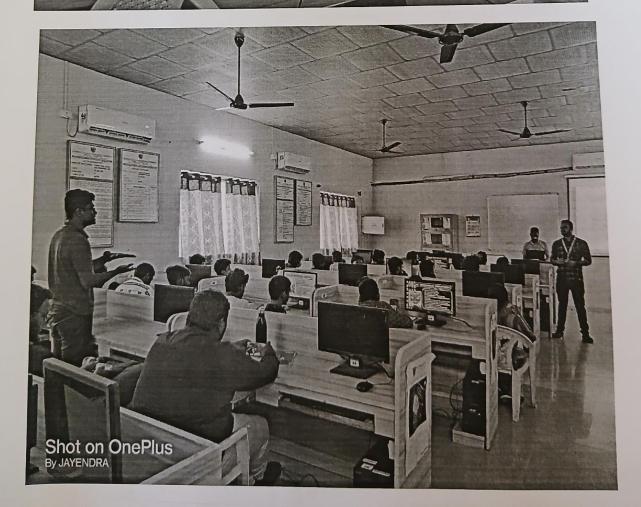

### CIRCULAR

Date: 02.11.23

All the students are hereby informed that department of mechanical engineering is organizing a seminar on career guidance related with New Automation techniques that will help in taking up jobs in automation industry which is being organized in the C block 2<sup>nd</sup> floor CAD/CAM lab on 08.11.23. It will be a valuable opportunity for the students to attend the seminar and gain knowledge.

# Seminar on Automation Techniques

8<sup>th</sup> November 2023

Organized By Department of Mechanical Engineering

Resource Person

Mr. Rizwan

International Institute of Automate.

Head - Mechanical Dr. A Rajasekhar Convener

Report for Seminar on Automation Techniques.

### **Event Title:**

Seminar on automation techniques.

Dates:

November 8 2023 (1 Day)

Venue:

CAD Lab, C Block, 2nd Floor

Resource Persons:

Mr Rizwan.

### **Event Coordinator:**

Ms Shazia Anwar, Department of Mechanical Engineering

Welcome address was given by Dr.P.Prabhuraj, Associate Professor/ Mechanical.

Chief Guest introduction was given by Ms. Shazia Anwar Assistant Professor, Mechanical.

Vote of Thanks was given by Dr M Udaya Kumar, Associate Professor/Mechanical.

The event commenced with a welcome address delivered by Dr. P. Prabhuraj, Associate Professor, and Department of Mechanical Engineering. Dr. Prabhuraj extended a warm welcome to all participants and emphasized the significance of automation techniques in the modern engineering landscape.

Ms. Shazia Anwar, Assistant Professor, Department of Mechanical Engineering, introduced the chief guest and resource person, Mr. Rizwan. She highlighted his extensive expertise in automation and its applications in mechanical engineering.

The seminar covered key aspects of automation techniques with an emphasis on practical applications and modern tools in mechanical engineering. Topics included the application of engineering knowledge (PO1) to solve complex problems, problem analysis (PO2) using scientific methods, and the design and development of solutions (PO3) that address health, safety, societal, and environmental considerations. Participants also explored the utilization of modern engineering tools (PO5) essential for automation practices, assessed societal, legal, and cultural responsibilities in professional practice (PO6), and discussed project management and financial principles (PO11). Finally, the seminar highlighted the importance of continuous learning (PO12) in the face of technological advancements. Students presented innovative projects related to automation, showcasing their understanding and application of the Program Outcomes (POs). These projects demonstrated the integration of theoretical knowledge with practical problem-solving skills.

The seminar concluded with a vote of thanks delivered by Dr. M. Udaya Kumar, Associate Professor, Department of Mechanical Engineering. Dr. Kumar expressed gratitude to the resource person, participants, and the organizing team for making the event a success.