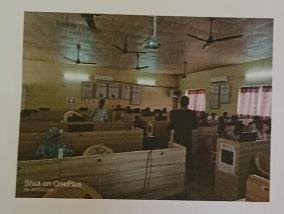

Report for Seminar on Automation Techniques.

**Number of Participants:** 

45 Students

The seminar was highly informative, providing participants with valuable insights into automation techniques and their practical implications in mechanical engineering. The event also encouraged collaborative learning and inspired students to pursue innovation and lifelong learning in their professional journeys.