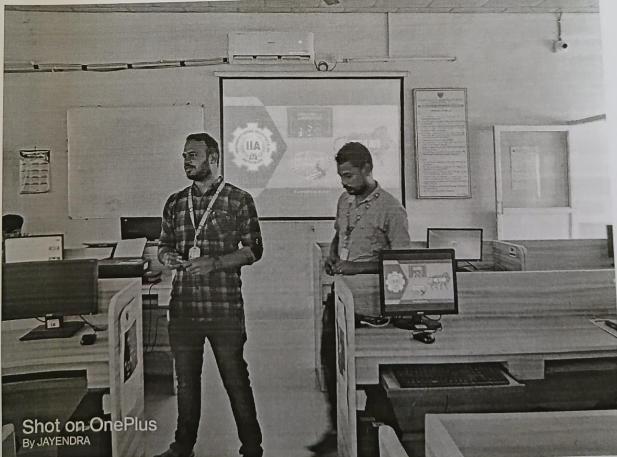

### **Event Coordinator:**

Ms Shazia Anwar, Department of Mechanical Engineering

Welcome address was given by Dr.P.Prabhuraj, Associate Professor/ Mechanical.

Chief Guest introduction was given by Ms. Shazia Anwar Assistant Professor, Mechanical.

Ms. Shazia Anwar, Assistant Professor, Department of Mechanical Engineering, introduced the chief guest and resource person, Mr. Rizwan. She highlighted his extensive expertise in automation and its applications in mechanical engineering.