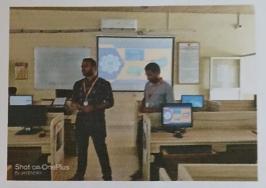

Report for Seminar on Automation Techniques.

### **Event Title:**

Seminar on automation techniques.

Dates:

November 8 2023 (1 Day)

Venue:

CAD Lab, C Block, 2nd Floor

Resource Persons:

Mr Rizwan.

Ms. Shazia Anwar, Assistant Professor, Department of Mechanical Engineering, introduced the chief guest and resource person, Mr. Rizwan. She highlighted his extensive expertise in automation and its applications in mechanical engineering.

The seminar covered key aspects of automation techniques with an emphasis on practical applications and modern tools in mechanical engineering. Topics included the application of engineering knowledge (PO1) to solve complex problems, problem analysis (PO2) using scientific methods, and the design and development of solutions (PO3) that address health, safety, societal, and environmental considerations. Participants also explored the utilization of modern engineering tools (PO5) essential for automation practices, assessed societal, legal, and cultural responsibilities in professional practice (PO6), and discussed project management and financial principles (PO11). Finally, the seminar highlighted the importance of continuous learning (PO12) in the face of technological advancements. Students presented innovative projects related to automation, showcasing their understanding and application of the Program Outcomes (POs). These projects demonstrated the integration of theoretical knowledge with practical problem-solving skills.